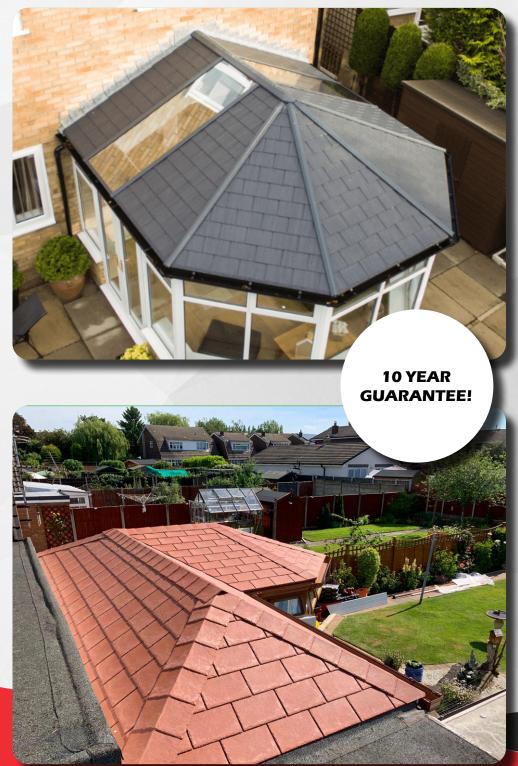

### **Tiled Conservatory Roof system**

Transform your Conservatory into the perfect all year round living space with ConservaHeat.

Here at ConservaHeat we specialising creating usable space from the space you already have that is literally going to waste. Our Composite Slate conservatory Roof Tile System does just that. We can transform the outside appearance of your Conservatory along with the thermal effectiveness of the inside. Tiles on the outside create a beautifull looking Conservatory roof whilst our conservaHeat system in the inside add a high performing Insulation system that ensures you get the most out of your conservatory. This is the choice for those that want to really feel like they have had a new conservatory built!

# Whats on the Outside counts.

A complete conservatory renovation!

With a choice of 5 stunning colours you are sure to fid the perfect colour that compliments your home.

The key benefits of ConservaHeat Complete Solution are -