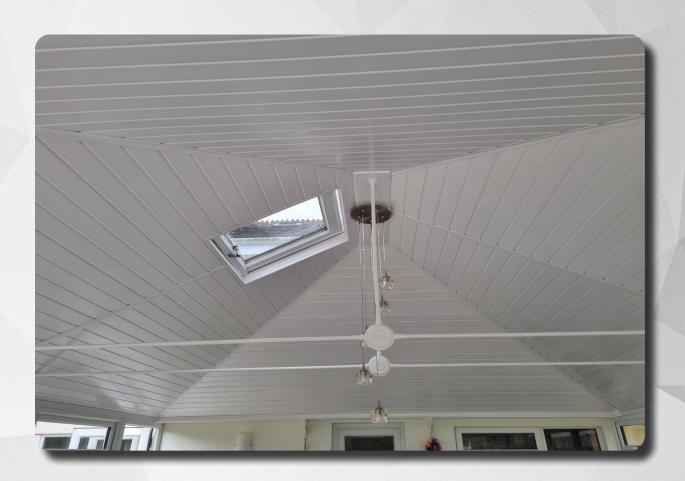

## **Conservatory Roof Insulation**

Transform your Conservatory into the perfect all year round living space with ConservaHeat.

Designed to keep your conservatory warmer in winter and cooler in summer, ConservaHeat insulation is a high performance true aluminium multi-layered blanket designed by insulation experts Ecohome-Insulation. Your conservatory can instantly be transformed in to an all-year-round usable space.

# Whats on the inside counts.

The most cost effective way to reclaim your Conservatory

ConservaHeat is a 6 layer high performing multifoil insulation blanket which is designed spacifically for insulating Conservatiroes and is exclusive to us meaning it can't be found anywhere else.