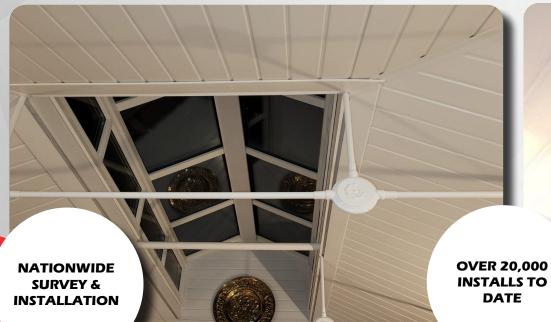

### **Tiled Conservatory Roof system**

Transform your Conservatory into the perfect all year round living space with ConservaHeat.

Here at ConservaHeat we specialising creating usable space from the space you already have that is literally going to waste. Our Composite Slate conservatory Roof Tile System does just that. We can transform the outside appearance of your Conservatory along with the thermal effectiveness of the inside. Tiles on the outside create a beautifull looking Conservatory roof whilst our conservaHeat system in the inside add a high performing Insulation system that ensures you get the most out of your conservatory. This is the choice for those that want to really feel like they have had a new conservatory built!

# Whats on the Outside counts.

A complete conservatory renovation!

With a choice of 5 stunning colours you are sure to fid the perfect colour that compliments your home.

The key benefits of ConservaHeat Complete Solution are -

## **Conservatory Roof Insulation**

Transform your Conservatory into the perfect all year round living space with ConservaHeat.

Designed to keep your conservatory warmer in winter and cooler in summer, ConservaHeat insulation is a high performance true aluminium multi-layered blanket designed by insulation experts Ecohome-Insulation. Your conservatory can instantly be transformed in to an all-year-round usable space.