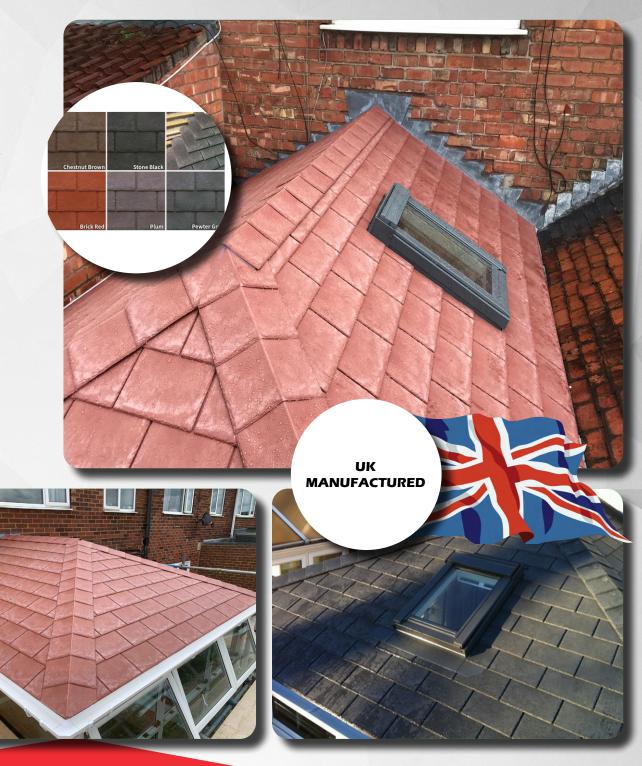

# Whats on the Outside counts.

A complete conservatory renovation!

With a choice of 5 stunning colours you are sure to fid the perfect colour that compliments your home.

The key benefits of ConservaHeat Complete Solution are -

- Low Maintenance
- Lightweight Structure
- No Moisture Absorbtion
- Improved Accoustic soundproofing
- Warmer in winter
- Cooler in summer
- Reduced rain and traffic noise
- Reduced condensation
- Only 5% VAT
- 10 year guarantee
- Reduced sun glare
- Energy saving
- Reduced heating bills
- Significantly cheaper than a new tiled conservatory roof
- UK manufactured