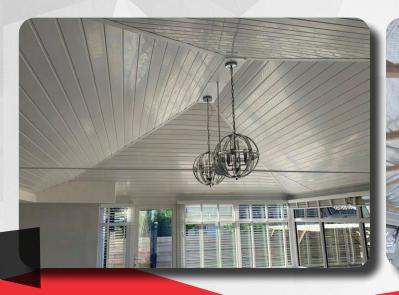

### **Tiled Conservatory Roof system**

Transform your Conservatory into the perfect all year round living space with ConservaHeat.

Here at ConservaHeat we specialising creating usable space from the space you already have that is literally going to waste. Our Composite Slate conservatory Roof Tile System does just that. We can transform the outside appearance of your Conservatory along with the thermal effectiveness of the inside. Tiles on the outside create a beautifull looking Conservatory roof whilst our conservaHeat system in the inside add a high performing Insulation system that ensures you get the most out of your conservatory. This is the choice for those that want to really feel like they have had a new conservatory built!

# Whats on the Outside counts.

A complete conservatory renovation!

With a choice of 5 stunning colours you are sure to fid the perfect colour that compliments your home.

The key benefits of ConservaHeat Complete Solution are -