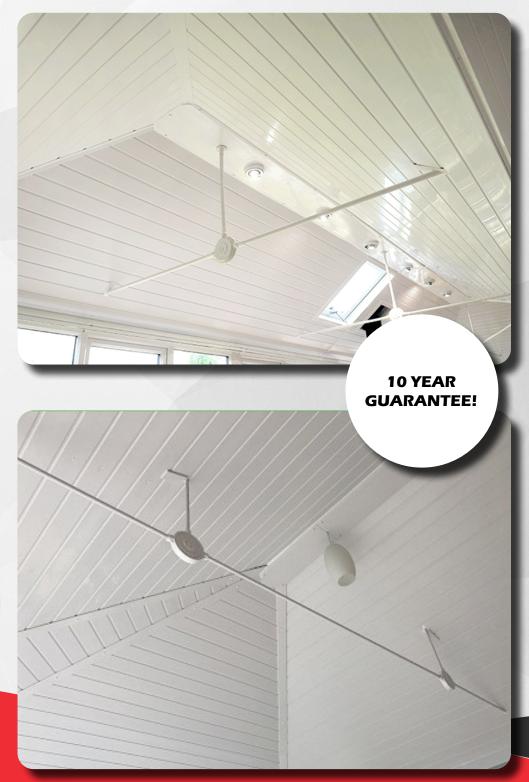

# Whats on the Outside counts.

A complete conservatory renovation!

With a choice of 5 stunning colours you are sure to fid the perfect colour that compliments your home.

The key benefits of ConservaHeat Complete Solution are -

- Low Maintenance
- Lightweight Structure
- No Moisture Absorbtion
- Improved Accoustic soundproofing
- Warmer in winter
- Cooler in summer
- Reduced rain and traffic noise
- Reduced condensation
- Only 5% VAT
- 10 year guarantee
- Reduced sun glare
- Energy saving
- Reduced heating bills
- Significantly cheaper than a new tiled conservatory roof
- UK manufactured

## **Conservatory Roof Insulation**

Transform your Conservatory into the perfect all year round living space with ConservaHeat.

Designed to keep your conservatory warmer in winter and cooler in summer, ConservaHeat insulation is a high performance true aluminium multi-layered blanket designed by insulation experts Ecohome-Insulation. Your conservatory can instantly be transformed in to an all-year-round usable space.