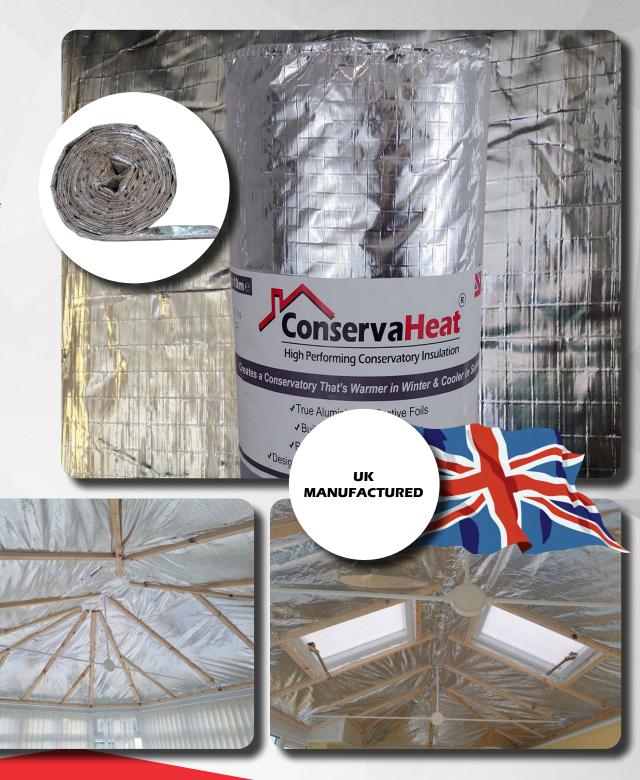

## **Conservatory Roof Insulation**

Transform your Conservatory into the perfect all year round living space with ConservaHeat.

Designed to keep your conservatory warmer in winter and cooler in summer, ConservaHeat insulation is a high performance true aluminium multi-layered blanket designed by insulation experts Ecohome-Insulation. Your conservatory can instantly be transformed in to an all-year-round usable space.

ConservaHeat Conservatory insulation is a true aluminium multifoil conservatory roof insulation system and is recommended to be Installed as a fully sealed system by professional & authorised ConservaHeat installation specialists. Conservatory Insulations operates a network of ConservaHeat installation teams. You pay ONLY 5% VAT when you have ConservaHeat installed.

# Whats on the inside counts.

The most cost effective way to reclaim your Conservatory

ConservaHeat is a 6 layer high performing multifoil insulation blanket which is designed spacifically for insulating Conservatiroes and is exclusive to us meaning it can't be found anywhere else.